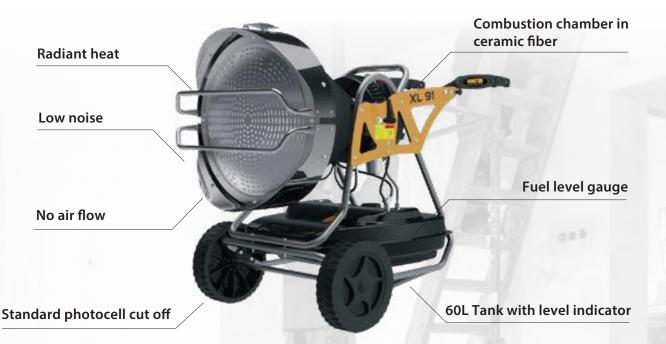

## DIESEL FIRED RADIANT HEATER

XL 91

| Specifications           | Units | XL 91           |
|--------------------------|-------|-----------------|
|                          | kW    | 43              |
| Heating power            | Btu/h | 146,900         |
| Fuel autonomy            | h     | 7               |
| Tank capacity            |       | 14              |
| Product size (I x w x h) | mm    | 710 x 970 x 990 |
| Net/gross weight         | kg    | 69/85           |

High efficiency, reliable heating - 43kW heating power for up to 390m2

Fast heat-up & low energy waste - radiant heating

Easy to operate - with ILME socket for remote thermostat

## Applications

Space heating of small and medium spaces | Open and windy spaces | Storage room | Renovation and construction site | workshops | Open and half open spaces | Tent

How it works

Radiant Heating - air flow