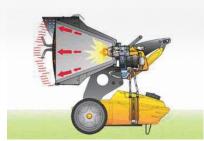

## Applications

Space heating of small and medium spaces | Open and windy spaces | Storage room | Renovation and construction site | workshops | Open and half open spaces | Tent

How it works

Radiant Heating - air flow